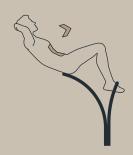

Product number: no-007

Dimension in cm: W65 x D70 x H90 cm

Material: Steel

Corrosion class: C4 - Rust and corrosion-proofed, powder coated

Bars: 90 cm high, for Back Hyperextension

Colour: Choose from 180 UV-stable RAL colours

## **Description:**

For minimum maintenance, the equipment has no moving parts or bolted joints, screws or similar. The tube thickness of 4 cm ensures that both women and men can get a firm grip. The two staggered bars give the equipment an an elegant and simple expression, which allows it to easily blend into the surrounding landscape. It's designed for training with own body weight and certified according to EN:16630 and ASTM F3101-15.

## **EXERCISES / STRETCH OUT**