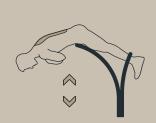

Product number: no-007

Dimension in cm: W65 x D70 x H90 cm

Material: Steel

Corrosion class: C4 - Rust and corrosion-proofed, powder coated

Bars: 90 cm high, for Back Hyperextension

Colour: Choose from 180 UV-stable RAL colours

## **Description:**

For minimum maintenance, the equipment has no moving parts or bolted joints, screws or similar. The tube thickness of 4 cm ensures that both women and men can get a firm grip. The two staggered bars give the equipment an an elegant and simple expression, which allows it to easily blend into the surrounding landscape. It's designed for training with own body weight and certified according to EN:16630 and ASTM F3101-15.

## **EXERCISES / STRETCH OUT**