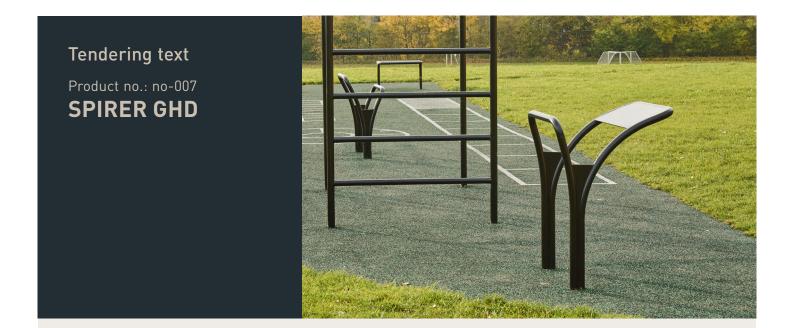

Product number: no-007

Dimension in cm: W65 x D70 x H90 cm

Material: Steel

Corrosion class: C4 - Rust and corrosion-proofed, powder coated

Bars: 90 cm high, for Back Hyperextension

Colour: Choose from 180 UV-stable RAL colours

## **Description:**

For minimum maintenance, the equipment has no moving parts or bolted joints, screws or similar. The tube thickness of 4 cm ensures that both women and men can get a firm grip. The two staggered bars give the equipment an an elegant and simple expression, which allows it to easily blend into the surrounding landscape. It's designed for training with own body weight and certified according to EN:16630 and ASTM F3101-15.