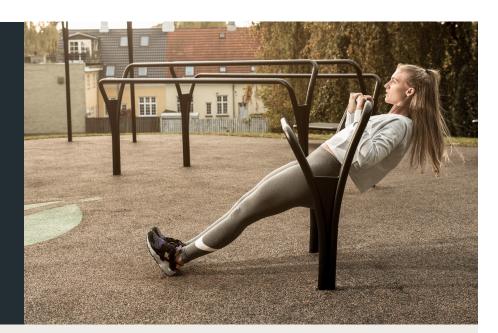

## Tendering text Product no.: no-006 SPIRER 900

Product number: no-006

Dimension in cm: W65 x D42 x H90 cm

Material: Steel

Corrosion class: C4 - Rust and corrosion-proofed, powder coated

Bars: 90 cm high, for inverted row

## **Description:**

For minimum maintenance, the equipment has no moving parts or bolted joints, screws or similar. The tube thickness of 4 cm ensures that both women and men can get a firm grip and the two staggered bars allow you to train two at a time on the equipment, which is designed for training with own body weight. Certified according to EN:16630 and ASTM F3101-15. The elegant and simple design makes it blend in easily with the surrounding landscape.