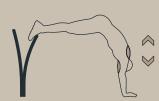

## Tendering text Product no.: no-006 SPIRER 900



Product number: no-006

Dimension in cm: W65 x D42 x H90 cm

Material: Steel

Corrosion class: C4 - Rust and corrosion-proofed, powder coated

Bars: 90 cm high, for inverted row

Colour: Choose from 180 UV-stable RAL colours

## **Description:**

For minimum maintenance, the equipment has no moving parts or bolted joints, screws or similar. The tube thickness of 4 cm ensures that both women and men can get a firm grip and the two staggered bars allow you to train two at a time on the equipment, which is designed for training with own body weight. Certified according to EN:16630 and ASTM F3101-15. The elegant and simple design makes it blend in easily with the surrounding landscape.

## **EXERCISES / STRETCH OUT**