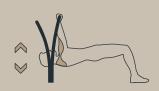

## Tendering text Product no.: no-006 SPIRER 900



Product number: no-006

Dimension in cm: W65 x D42 x H90 cm

Material: Steel

Corrosion class: C4 - Rust and corrosion-proofed, powder coated

Bars: 90 cm high, for inverted row

Colour: Choose from 180 UV-stable RAL colours

## **Description:**

For minimum maintenance, the equipment has no moving parts or bolted joints, screws or similar. The tube thickness of 4 cm ensures that both women and men can get a firm grip and the two staggered bars allow you to train two at a time on the equipment, which is designed for training with own body weight. Certified according to EN:16630 and ASTM F3101-15. The elegant and simple design makes it blend in easily with the surrounding landscape.

## **EXERCISES / STRETCH OUT**