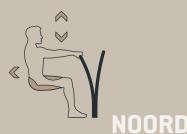

## Tendering text Product no.: no-006 SPIRER 900



Product number: no-006

Dimension in cm: W65 x D42 x H90 cm

Material: Steel

Corrosion class: C4 - Rust and corrosion-proofed, powder coated

Bars: 90 cm high, for inverted row

Colour: Choose from 180 UV-stable RAL colours

## **Description:**

For minimum maintenance, the equipment has no moving parts or bolted joints, screws or similar. The tube thickness of 4 cm ensures that both women and men can get a firm grip and the two staggered bars allow you to train two at a time on the equipment, which is designed for training with own body weight. Certified according to EN:16630 and ASTM F3101-15. The elegant and simple design makes it blend in easily with the surrounding landscape.

## **EXERCISES / STRETCH OUT**