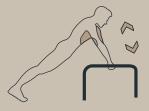

## Tendering text Product no.: no-015 SPIRER MINI PARALLEL

Product number: no-015

Dimension in cm: W65 x D85 x H45 cm

Material: Steel

Corrosion class: C4 - Rust and corrosion-proofed, powder coated

Bars: 45 cm high, for dips and push ups

Colour: Choose from 180 UV-stable RAL colours

## **Description:**

For minimum maintenance, the equipment has no moving parts or bolted joints, screws or similar. The tube thickness of 4 cm ensures that both women and men can get a firm grip. The equipment is for training with own body weight, certified according to EN:16630 and ASTM F3101-15, and its elegant and simple design makes it blend in easily with the surrounding landscape.

## **EXERCISES / STRETCH OUT**