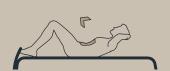

## Tendering text

Product no.: no-013

## SPIRER STRAIGHT BENCH



Product number: no-013

Dimension in cm: W56 x D200 x H40 cm

Material: Steel

Corrosion class: C4 - Rust and corrosion-proofed, powder coated

**Straight bench:** 40 cm high, for abs workout **Colour:** Choose from 180 UV-stable RAL colours

## **Description:**

For minimum maintenance, the equipment has no moving parts or bolted joints, screws or similar. The tube thickness of 4 cm ensures that both women and men can get a firm grip. The equipment is for training with own body weight, certified according to EN:16630 and ASTM F3101-15, and its elegant and simple design makes it blend in easily with the surrounding landscape.

## **EXERCISES / STRETCH OUT**