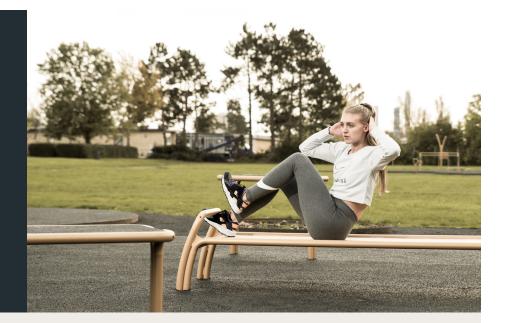

## SPIRER STRAIGHT BENCH

Product number: no-013

Dimension in cm: W56 x D200 x H40 cm

Material: Steel

Corrosion class: C4 - Rust and corrosion-proofed, powder coated

**Straight bench:** 40 cm high, for abs workout **Colour:** Choose from 180 UV-stable RAL colours

## **Description:**

For minimum maintenance, the equipment has no moving parts or bolted joints, screws or similar. The tube thickness of 4 cm ensures that both women and men can get a firm grip. The equipment is for training with own body weight, certified according to EN:16630 and ASTM F3101-15, and its elegant and simple design makes it blend in easily with the surrounding landscape.