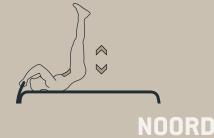

## Tendering text

Product no.: no-013

## SPIRER STRAIGHT BENCH



Product number: no-013

Dimension in cm: W56 x D200 x H40 cm

Material: Steel

Corrosion class: C4 - Rust and corrosion-proofed, powder coated

**Straight bench:** 40 cm high, for abs workout **Colour:** Choose from 180 UV-stable RAL colours

## **Description:**

For minimum maintenance, the equipment has no moving parts or bolted joints, screws or similar. The tube thickness of 4 cm ensures that both women and men can get a firm grip. The equipment is for training with own body weight, certified according to EN:16630 and ASTM F3101-15, and its elegant and simple design makes it blend in easily with the surrounding landscape.

## **EXERCISES / STRETCH OUT**