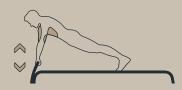

## Tendering text

Product no.: no-013

## SPIRER STRAIGHT BENCH



Product number: no-013

Dimension in cm: W56 x D200 x H40 cm

Material: Steel

Corrosion class: C4 - Rust and corrosion-proofed, powder coated

**Straight bench:** 40 cm high, for abs workout **Colour:** Choose from 180 UV-stable RAL colours

## **Description:**

For minimum maintenance, the equipment has no moving parts or bolted joints, screws or similar. The tube thickness of 4 cm ensures that both women and men can get a firm grip. The equipment is for training with own body weight, certified according to EN:16630 and ASTM F3101-15, and its elegant and simple design makes it blend in easily with the surrounding landscape.

## **EXERCISES / STRETCH OUT**