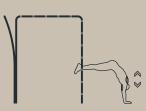

## **Description:**

For minimum maintenance, the equipment has no moving parts or bolted joints, screws or similar. The tube thickness of 3.8 cm ensures that both women and men can get a firm grip. The equipment is fitted with a pull-up bar at one end and a rib at the opposite end, which extends as a horizontal rib connection for brachiation between the upper frames. It's for training with own body weight, certified according to EN:16630 and ASTM F3101-15, and its elegant and simple design makes it blend in easily with the surrounding landscape.

## **EXERCISES / STRETCH OUT**

NOORD