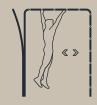

: W100 x D200 x H230 cm

Material: Steel

Corrosion class: C4 - Rust and corrosion-proofed, powder coated

Bars: 230 cm high for pull-ups, brachiation, rib exercises

Colour: Choose from 180 UV-stable RAL colours

## **Description:**

For minimum maintenance, the equipment has no moving parts or bolted joints, screws or similar. The tube thickness of 3.8 cm ensures that both women and men can get a firm grip. The equipment is fitted with a pull-up bar at one end and a rib at the opposite end, which extends as a horizontal rib connection for brachiation between the upper frames. It's for training with own body weight, certified according to EN:16630 and ASTM F3101-15, and its elegant and simple design makes it blend in easily with the surrounding landscape.

## **EXERCISES / STRETCH OUT**











NOORD