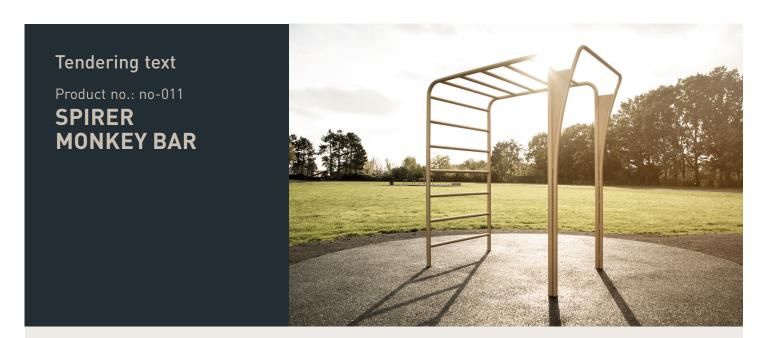

Product number: no-011

Dimension in cm: W100 x D200 x H230 cm

Material: Steel

Corrosion class: C4 - Rust and corrosion-proofed, powder coated

Bars: 230 cm high for pull-ups, brachiation, rib exercises

Colour: Choose from 180 UV-stable RAL colours

## **Description:**

For minimum maintenance, the equipment has no moving parts or bolted joints, screws or similar. The tube thickness of 3.8 cm ensures that both women and men can get a firm grip. The equipment is fitted with a pull-up bar at one end and a rib at the opposite end, which extends as a horizontal rib connection for brachiation between the upper frames. It's for training with own body weight, certified according to EN:16630 and ASTM F3101-15, and its elegant and simple design makes it blend in easily with the surrounding landscape.