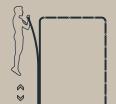

00 x D200 x H230 cm

Material: Steel

Corrosion class: C4 - Rust and corrosion-proofed, powder coated

Bars: 230 cm high for pull-ups, brachiation, rib exercises

Colour: Choose from 180 UV-stable RAL colours

## **Description:**

For minimum maintenance, the equipment has no moving parts or bolted joints, screws or similar. The tube thickness of 3.8 cm ensures that both women and men can get a firm grip. The equipment is fitted with a pull-up bar at one end and a rib at the opposite end, which extends as a horizontal rib connection for brachiation between the upper frames. It's for training with own body weight, certified according to EN:16630 and ASTM F3101-15, and its elegant and simple design makes it blend in easily with the surrounding landscape.

## **EXERCISES / STRETCH OUT**











NOORD