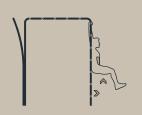

## **Description:**

For minimum maintenance, the equipment has no moving parts or bolted joints, screws or similar. The tube thickness of 3.8 cm ensures that both women and men can get a firm grip. The equipment is fitted with a pull-up bar at one end and a rib at the opposite end, which extends as a horizontal rib connection for brachiation between the upper frames. It's for training with own body weight, certified according to EN:16630 and ASTM F3101-15, and its elegant and simple design makes it blend in easily with the surrounding landscape.

## **EXERCISES / STRETCH OUT**

NOORD