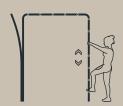

W100 x D200 x H230 cm

Material: Steel

Corrosion class: C4 - Rust and corrosion-proofed, powder coated

Bars: 230 cm high for pull-ups, brachiation, rib exercises

Colour: Choose from 180 UV-stable RAL colours

## **Description:**

For minimum maintenance, the equipment has no moving parts or bolted joints, screws or similar. The tube thickness of 3.8 cm ensures that both women and men can get a firm grip. The equipment is fitted with a pull-up bar at one end and a rib at the opposite end, which extends as a horizontal rib connection for brachiation between the upper frames. It's for training with own body weight, certified according to EN:16630 and ASTM F3101-15, and its elegant and simple design makes it blend in easily with the surrounding landscape.

## **EXERCISES / STRETCH OUT**











NOORD