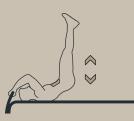

## Technical data

## Product no.: no-013 **SPIRER STRAIGHT BENCH**



Dimension in cm: Material: Corrosion class: Surface treatment: L56 x W200 x H40 cm Steel C4 Rust-protected and powder-coated Area of movement: Training space: Free height of fall: Fall protection required: According to:

40 cm None EN 16630:2015









## Please note:

As a general rule, the green lines 🧧 = – are not allowed to overlap each other. However the blue lines – - can overlap both the blue and the green lines, BUT there cannot be any solid or hard objects inside the blue circle. (Trees, stones, other fitness equipment, etc.)

## **EXERCISES / STRETCH OUT**