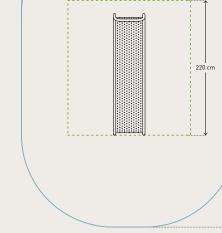

## Product no.: no-013 **SPIRER STRAIGHT BENCH**

Dimension in cm: Material: Corrosion class: Surface treatment: L56 x W200 x H40 cm Steel C4 Rust-protected and powder-coated Area of movement: Training space: Free height of fall: Fall protection required: According to:

40 cm None EN 16630:2015

## Please note:

As a general rule, the green lines 🧧 = – are not allowed to overlap each other. However the blue lines – - can overlap both the blue and the green lines, BUT there cannot be any solid or hard objects inside the blue circle. (Trees, stones, other fitness equipment, etc.)