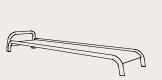

## Product no.: no-013 **SPIRER STRAIGHT BENCH**

Dimension in cm: Material: Corrosion class: Surface treatment: L56 x W200 x H40 cm Steel C4 Rust-protected and powder-coated Area of movement: Training space: Free height of fall: Fall protection required: According to: