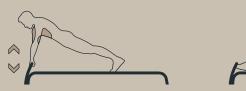

## Technical data

## Product no.: no-013 **SPIRER STRAIGHT BENCH**



Dimension in cm: Material: Corrosion class: Surface treatment: L56 x W200 x H40 cm Steel C4 Rust-protected and powder-coated Area of movement: Training space: Free height of fall: Fall protection required: According to:

40 cm None EN 16630:2015









## Please note:

As a general rule, the green lines 🧧 = – are not allowed to overlap each other. However the blue lines – - can overlap both the blue and the green lines, BUT there cannot be any solid or hard objects inside the blue circle. (Trees, stones, other fitness equipment, etc.)

## **EXERCISES / STRETCH OUT**