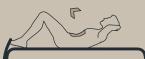

## Technical data

## Product no.: no-013 **SPIRER STRAIGHT BENCH**



Dimension in cm: Material: Corrosion class: Surface treatment: L56 x W200 x H40 cm Steel C4 Rust-protected and powder-coated Area of movement: Training space: Free height of fall: Fall protection required: According to:

40 cm None EN 16630:2015









## Please note:

As a general rule, the green lines 🧧 = – are not allowed to overlap each other. However the blue lines – - can overlap both the blue and the green lines, BUT there cannot be any solid or hard objects inside the blue circle. (Trees, stones, other fitness equipment, etc.)

## **EXERCISES / STRETCH OUT**