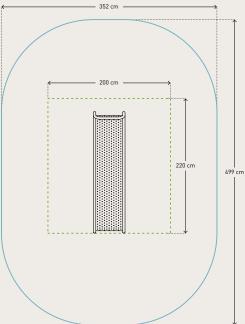

## Product no.: no-013 **SPIRER STRAIGHT BENCH**

Dimension in cm: Material: Corrosion class: Surface treatment: L56 x W200 x H40 cm Steel C4 Rust-protected and powder-coated Area of movement: Training space: Free height of fall: Fall protection required: According to:

40 cm None EN 16630:2015

## Please note:

As a general rule, the green lines 🧧 = – are not allowed to overlap each other. However the blue lines – - can overlap both the blue and the green lines, BUT there cannot be any solid or hard objects inside the blue circle. (Trees, stones, other fitness equipment, etc.)