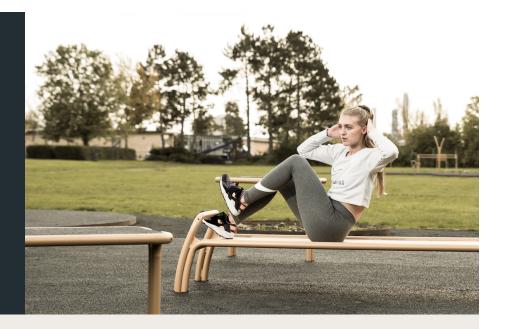

## Technical data

## Product no.: no-013 **SPIRER STRAIGHT BENCH**



Dimension in cm: Material: Corrosion class: Surface treatment: L56 x W200 x H40 cm Steel C4 Rust-protected and powder-coated Area of movement: Training space: Free height of fall: Fall protection required: According to:

40 cm None EN 16630:2015









## Please note:

As a general rule, the green lines 🧧 = – are not allowed to overlap each other. However the blue lines – - can overlap both the blue and the green lines, BUT there cannot be any solid or hard objects inside the blue circle. (Trees, stones, other fitness equipment, etc.)

## **EXERCISES / STRETCH OUT**