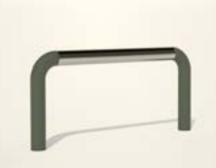

## **Tendering text**

Product no.: no-113 OCR OVER UNDER - UNDER BEAM

Product number: no-113
Dimensions: W155 x D12 x H72 cm
Material: Steel
Corrosion class: C4 - Rust and corrosion-proofed, powder coated
Colour: Choose from 180 UV-stable RAL colours

## **Description:**

OCR Over Under - Under Beam: is 0,72 metres high and consists of two vertical steel tubes with a diameter of 11.4 cm and a 90-degree bend at the top. Between the two vertical posts is an electropolished stainless steel tube that can withstand the repeated wear and tear of frequent use in all weathers and different footwear. To ensure a long lifespan and environmentally friendly surface treatment, the two vertical posts are e-painted and subsequently powder-coated. The stainless steel components are electropolished.