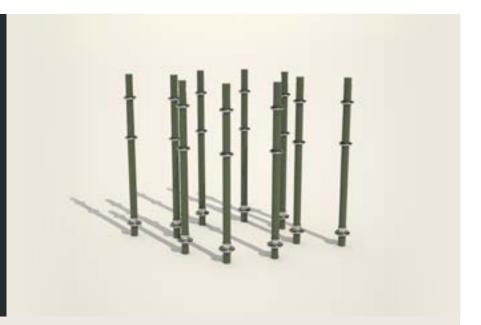

## OCR JUNGLE WALK

Product number: no-109

Dimensions: W214 x D353 x H250 cm

Material: Steel

Corrosion class: C4 - Rust and corrosion-proofed, powder coated

Colour: Choose from 180 UV-stable RAL colours

**Description:** OCR Jungle Walk is 2.5 meters tall and consists of 10 vertical steel tubes with a diameter of 11.4 cm. A tread and two round handles made of electropolished stainless steel are mounted on each steel tube. To ensure long-lasting durability and environmentally friendly surface treatment, the 10 vertical poles are e-painted and subsequently powder-coated. The stainless steel components are electro-polished.