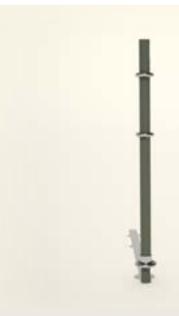

Product number: no-108

Dimensions: W24 x D24 x H250 cm

Material: Steel

Corrosion class: C4 - Rust and corrosion-proofed, powder coated

Colour: Choose from 180 UV-stable RAL colours

## **Description:**

OCR Jungle Walk - Single is 2.5 metres high and consists of a vertical steel tube with a diameter of 11.4 cm. A tread and two round handles made of electropolished stainless steel are mounted on the steel tube. To ensure long-lasting durability and environmentally friendly surface treatment, the vertical post is e-painted and then powder-coated. The stainless steel parts are electropolished. With this individual Jungle Walk unit, it is possible to put together your own Jungle Walk course, with the number of units corresponding to the desired level of difficulty.