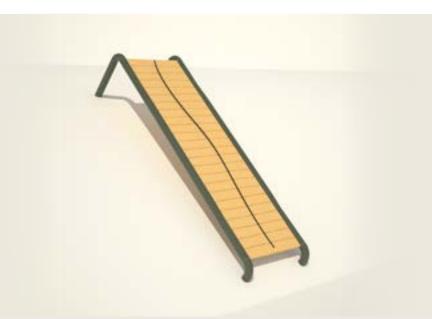

## **Tendering text**

Product no.: no-105 OCR INCLINE WALL - SINGLE

Product number: no-105
Dimensions: W123 x D419 x H85 cm
Material: Steel, hardwood and Taifun rope
Corrosion class: C4 - Rust and corrosion-proofed, powder coated
Colour: Choose from 180 UV-stable RAL colours

## **Description:**

OCR Incline Wall - Single consists of 4 steel tubes with a diameter of 11.4 cm, bent at 90 degrees at the top. It also consists of 3 wooden frames made of hardwood measuring 1 x 1.2 m and rope made of Taifun. Two tubes are located between the four vertical posts to which the three wooden frames are attached. A rope made of Taifun is attached in the middle of the wooden frames. To ensure long life and environmentally friendly surface treatment, all steel parts are e-painted and subsequently powder coated.