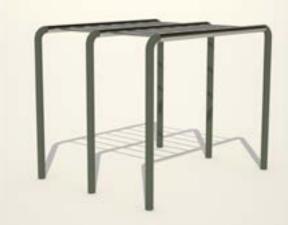

## **Tendering text**

Product no.: no-104 OCR HORIZONTAL LADDER - DOUBLE

Product number: no-104
Dimensions: W235 x D290 x H230 cm
Material: Steel
Corrosion class: C4 - Rust and corrosion-proofed, powder coated
Colour: Choose from 180 UV-stable RAL colours

## **Description:**

OCR Horizontal Ladder - Double is 2.3 metres high and consists of 6 vertical steel tubes with a diameter of 11.4 cm and a 90-degree bend at the top. Two stainless steel ribs are mounted horizontally between the six vertical posts. A step plate is attached to one leg to help the user reach the rib. To ensure long life and environmentally friendly surface treatment, the six vertical posts are e-painted and subsequently powder-coated. The stainless steel components are electropolished.