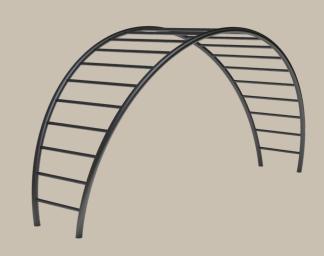

## **Tendering text**

Product no.: no-032 SPIRER ARCHED MONKEY BAR

Product number: no-032
Dimension in cm: W465 x D153 x H230 cm
Material: Steel
Corrosion class: C4 – Rust and corrosion-proofed, powder coated
Arched Monkey: 230 cm high, for brachiation

## **Description:**

For minimum maintenance, the equipment has no moving parts or bolted joints, screws or similar. The tube thickness of 3.8 cm ensures that both women and men can get a firm grip. The equipment is for training with own body weight and the curved rib increases the degree of difficulty. It's valid according to EN:16630 and the elegant and simple design makes it blend in easily with the surrounding landscape.